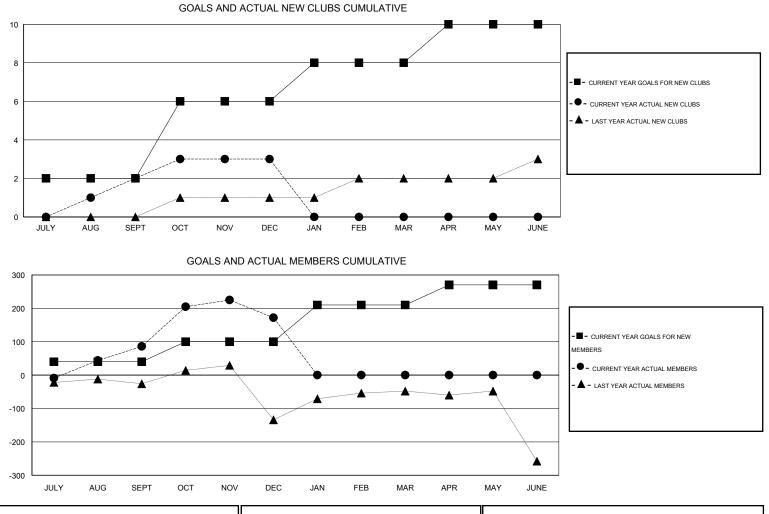

## GMT: NAZMUL HAQUE

| LOCATION | INDIA |
|----------|-------|
|----------|-------|

GMT CA 6

| Clubs                 |                  |           |                  |                       | Members       |                    |                                     |                    |                  |
|-----------------------|------------------|-----------|------------------|-----------------------|---------------|--------------------|-------------------------------------|--------------------|------------------|
| RESULTS FOR 2014-2015 |                  |           |                  | RESULTS FOR 2014-2015 |               |                    |                                     |                    |                  |
| QUARTER               | NEW CLUB<br>GOAL | NEW CLUBS | DROPPED<br>CLUBS | NET<br>GAIN/LOSS      | QUARTER       | NEW MEMBER<br>GOAL | CHARTER AND<br>NEW MEMBERS<br>ADDED | DROPPED<br>MEMBERS | NET<br>GAIN/LOSS |
| JULY/AUG/SEPT         | 2                | 2         | 0                | 2                     | JULY/AUG/SEPT | 40                 | 118                                 | 32                 | 86               |
| OCT/NOV/DEC           | 4                | 1         | 2                | -1                    | OCT/NOV/DEC   | 60                 | 150                                 | 64                 | 86               |
| JAN/FEB/MAR           | 2                | 0         | 0                | 0                     | JAN/FEB/MAR   | 110                | 0                                   | 0                  | 0                |
| APR/MAY/JUNE          | 2                | 0         | 0                | 0                     | APR/MAY/JUNE  | 60                 | 0                                   | 0                  | 0                |